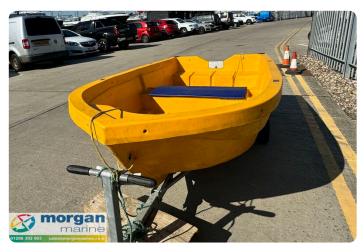

#### ΕN

Yellow Smartwave SW 2400 with launching trolley just in at Morgan Marine. A lovely little open boat - perfect for journeys up and down coastal rivers and estuaries. Great for fishing or equally family days out on the water. Max outboard capacity - 6HP.

#### Electronics:

Launching Trolley: 2 wheel launching trolley.