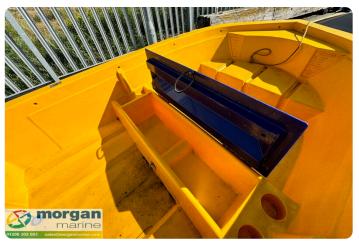

#### Electronics:

Launching Trolley: 2 wheel launching trolley.

# **Images**

yellow-smartwave-sw2400-main

yellow-smartwave-sw2400-overview

yellow-smartwave-sw2400-storage

yellow-smartwave-sw2400-make

yellow-smartwave-sw2400-seating

yellow-smartwave-sw2400-side-view

yellow-smartwave-sw2400-bow-view