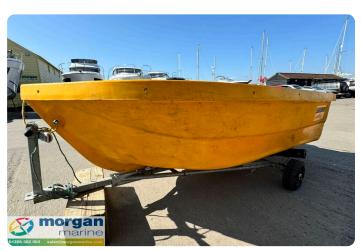

#### ΕN

Yellow Smartwave SW 2400 with launching trolley just in at Morgan Marine. A lovely little open boat - perfect for journeys up and down coastal rivers and estuaries. Great for fishing or equally family days out on the water. Max outboard capacity - 6HP.