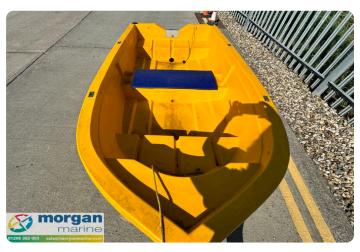

#### ΕN

Yellow Smartwave SW 2400 with launching trolley just in at Morgan Marine. A lovely little open boat - perfect for journeys up and down coastal rivers and estuaries. Great for fishing or equally family days out on the water. Max outboard capacity - 6HP.

#### Electronics:

Launching Trolley: 2 wheel launching trolley.