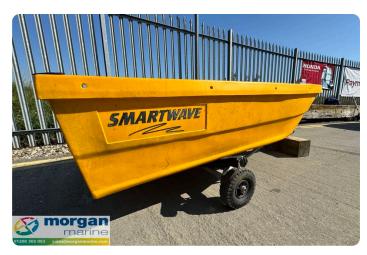

#### ΕN

Yellow Smartwave SW 2400 with launching trolley just in at Morgan Marine. A lovely little open boat - perfect for journeys up and down coastal rivers and estuaries. Great for fishing or equally family days out on the water. Max outboard capacity - 6HP.

#### Electronics:

Launching Trolley: 2 wheel launching trolley.