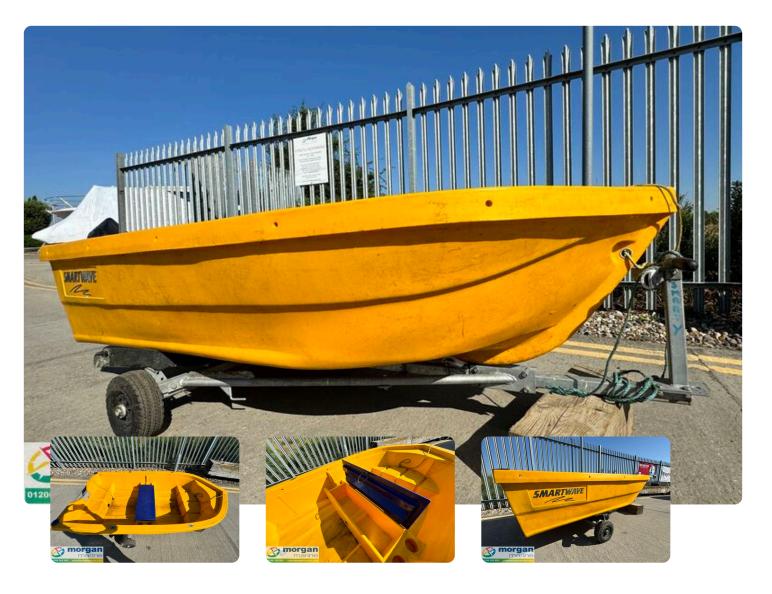

#### ΕN

Yellow Smartwave SW 2400 with launching trolley just in at Morgan Marine. A lovely little open boat - perfect for journeys up and down coastal rivers and estuaries. Great for fishing or equally family days out on the water. Max outboard capacity - 6HP.

#### Details

| Make:        | Smartwave        |
|--------------|------------------|
| Model:       | SW 2400          |
| Year:        | 0                |
| Condition:   | Used             |
| Engine:      | , 435 hp         |
| Engine type: |                  |
| Length:      | 2.49 m (8.17 ft) |
| Beam:        | 1.34 m (4.40 ft) |
| Cabins:      | 0                |
| Berths:      | 0                |

# **Images**

yellow-smartwave-sw2400-main

yellow-smartwave-sw2400-overview

yellow-smartwave-sw2400-storage

yellow-smartwave-sw2400-make

yellow-smartwave-sw2400-seating

yellow-smartwave-sw2400-side-view

yellow-smartwave-sw2400-bow-view