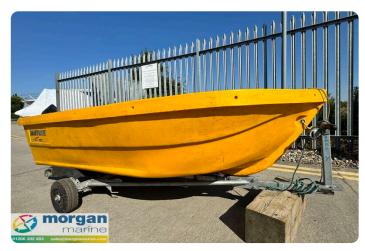

#### ΕN

Yellow Smartwave SW 2400 with launching trolley just in at Morgan Marine. A lovely little open boat - perfect for journeys up and down coastal rivers and estuaries. Great for fishing or equally family days out on the water. Max outboard capacity - 6HP.

# **Images**

yellow-smartwave-sw2400-main

yellow-smartwave-sw2400-overview

yellow-smartwave-sw2400-storage

yellow-smartwave-sw2400-make

yellow-smartwave-sw2400-seating

yellow-smartwave-sw2400-side-view

yellow-smartwave-sw2400-bow-view