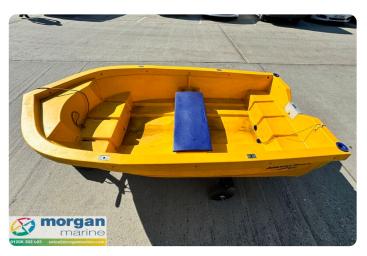

#### ΕN

Yellow Smartwave SW 2400 with launching trolley just in at Morgan Marine. A lovely little open boat - perfect for journeys up and down coastal rivers and estuaries. Great for fishing or equally family days out on the water. Max outboard capacity - 6HP.