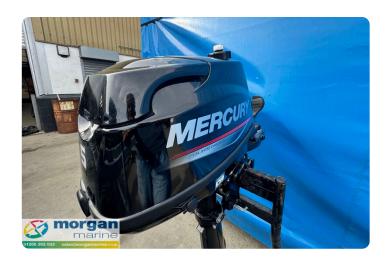

# Mercury 5hp long shaft outboard

#### ΕN

2023 Mercury 5hp four stroke long shaft outboard just in at Morgan Marine! Taking the fun with you is one of the great advantages of owning an inflatable boat or small fishing boat. Mercury 5hp offers a complete line of extremely light portable four stroke outboard. This engine is clean, quiet, and fuelefficient performance makes this engine the obvious power of choice. This engine has been well cared for by her current owner and has very low hours! Contact Morgan Marine today to arrange a viewing!