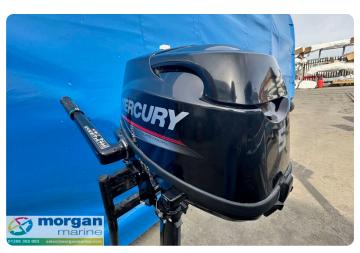

#### ΕN

2023 Mercury 5hp four stroke long shaft outboard just in at Morgan Marine! Taking the fun with you is one of the great advantages of owning an inflatable boat or small fishing boat. Mercury 5hp offers a complete line of extremely light portable four stroke outboard. This engine is clean, quiet, and fuelefficient performance makes this engine the obvious power of choice. This engine has been well cared for by her current owner and has very low hours! Contact Morgan Marine today to arrange a viewing!