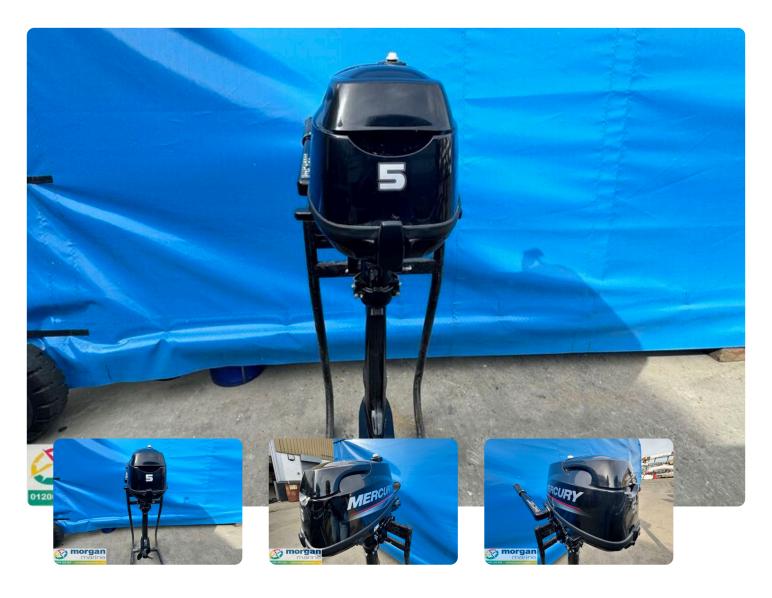

# Mercury 5hp long shaft outboard

#### ΕN

2023 Mercury 5hp four stroke long shaft outboard just in at Morgan Marine! Taking the fun with you is one of the great advantages of owning an inflatable boat or small fishing boat. Mercury 5hp offers a complete line of extremely light portable four stroke outboard. This engine is clean, quiet, and fuelefficient performance makes this engine the obvious power of choice. This engine has been well cared for by her current owner and has very low hours! Contact Morgan Marine today to arrange a viewing!