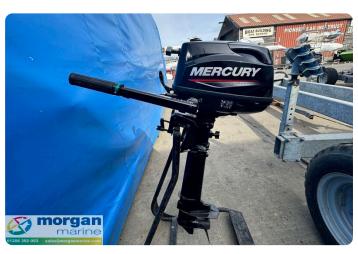

#### ΕN

2023 Mercury 5hp four stroke long shaft outboard just in at Morgan Marine! Taking the fun with you is one of the great advantages of owning an inflatable boat or small fishing boat. Mercury 5hp offers a complete line of extremely light portable four stroke outboard. This engine is clean, quiet, and fuelefficient performance makes this engine the obvious power of choice. This engine has been well cared for by her current owner and has very low hours! Contact Morgan Marine today to arrange a viewing!