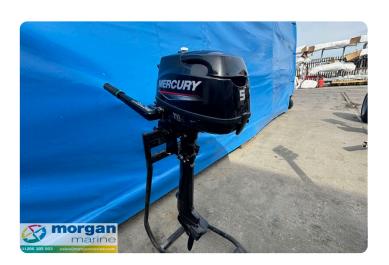

#### ΕN

2023 Mercury 5hp four stroke long shaft outboard just in at Morgan Marine! Taking the fun with you is one of the great advantages of owning an inflatable boat or small fishing boat. Mercury 5hp offers a complete line of extremely light portable four stroke outboard. This engine is clean, quiet, and fuelefficient performance makes this engine the obvious power of choice. This engine has been well cared for by her current owner and has very low hours! Contact Morgan Marine today to arrange a viewing!