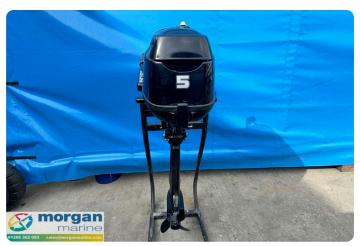

# Mercury 5hp long shaft outboard

#### ΕN

2023 Mercury 5hp four stroke long shaft outboard just in at Morgan Marine! Taking the fun with you is one of the great advantages of owning an inflatable boat or small fishing boat. Mercury 5hp offers a complete line of extremely light portable four stroke outboard. This engine is clean, quiet, and fuelefficient performance makes this engine the obvious power of choice. This engine has been well cared for by her current owner and has very low hours! Contact Morgan Marine today to arrange a viewing!