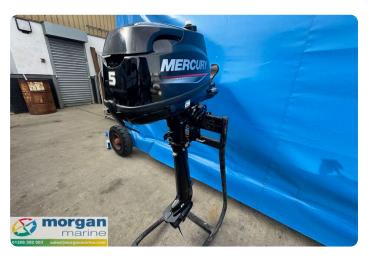

#### ΕN

2023 Mercury 5hp four stroke long shaft outboard just in at Morgan Marine! Taking the fun with you is one of the great advantages of owning an inflatable boat or small fishing boat. Mercury 5hp offers a complete line of extremely light portable four stroke outboard. This engine is clean, quiet, and fuelefficient performance makes this engine the obvious power of choice. This engine has been well cared for by her current owner and has very low hours! Contact Morgan Marine today to arrange a viewing!