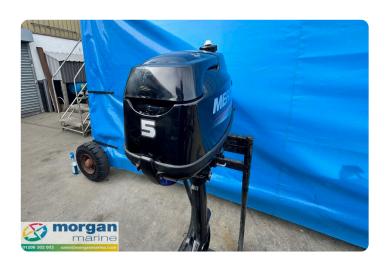

#### ΕN

2023 Mercury 5hp four stroke long shaft outboard just in at Morgan Marine! Taking the fun with you is one of the great advantages of owning an inflatable boat or small fishing boat. Mercury 5hp offers a complete line of extremely light portable four stroke outboard. This engine is clean, quiet, and fuelefficient performance makes this engine the obvious power of choice. This engine has been well cared for by her current owner and has very low hours! Contact Morgan Marine today to arrange a viewing!