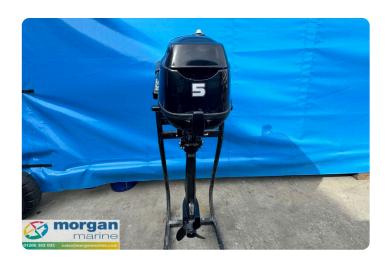

# Mercury 5hp long shaft outboard

#### ΕN

2023 Mercury 5hp four stroke long shaft outboard just in at Morgan Marine! Taking the fun with you is one of the great advantages of owning an inflatable boat or small fishing boat. Mercury 5hp offers a complete line of extremely light portable four stroke outboard. This engine is clean, quiet, and fuelefficient performance makes this engine the obvious power of choice. This engine has been well cared for by her current owner and has very low hours! Contact Morgan Marine today to arrange a viewing!