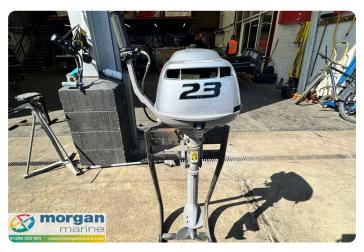

#### ΕN

2012 Honda BF2.3 short shaft tiller steer outboard just in at Morgan Marine in good running order. This engine is lightweight, easily transportable and ideal for small boats, dinghies and canoes. And quite frankly, it is the engine that anyone can operate with no problem. The BF2.3 is the smallest engine equipped with a neutral point on the market making it easy to stop the boat without having to kill the engine. Using the throttle grip, you can precisely adjust the engagement of the forward gear, giving you an accurate piloting touch. This comes in very handy when moving in and out of tight spots. Run up and checked over by us, this engine is ready to use!

# Images

Honda BF2.3 Short Shaft - Main

Honda BF2.3 Short Shaft - tiller

Honda BF2.3 Short Shaft - fuel

Honda BF2.3 Short Shaft - side view

Honda BF2.3 Short Shaft - prop

Honda BF2.3 Short Shaft - make

Honda BF2.3 Short Shaft - side view