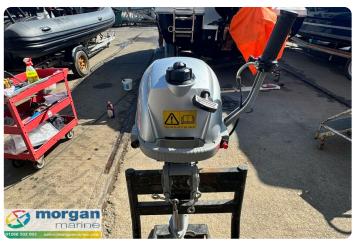

#### ΕN

2012 Honda BF2.3 short shaft tiller steer outboard just in at Morgan Marine in good running order. This engine is lightweight, easily transportable and ideal for small boats, dinghies and canoes. And quite frankly, it is the engine that anyone can operate with no problem. The BF2.3 is the smallest engine equipped with a neutral point on the market making it easy to stop the boat without having to kill the engine. Using the throttle grip, you can precisely adjust the engagement of the forward gear, giving you an accurate piloting touch. This comes in very handy when moving in and out of tight spots. Run up and checked over by us, this engine is ready to use!

# Images

Honda BF2.3 Short Shaft - Main

Honda BF2.3 Short Shaft - tiller

Honda BF2.3 Short Shaft - fuel

Honda BF2.3 Short Shaft - side view

Honda BF2.3 Short Shaft - prop

Honda BF2.3 Short Shaft - make

Honda BF2.3 Short Shaft - side view