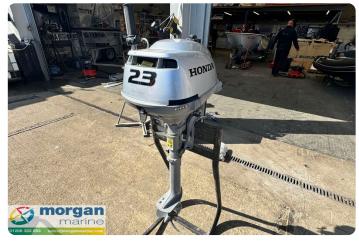

#### ΕN

2012 Honda BF2.3 short shaft tiller steer outboard just in at Morgan Marine in good running order. This engine is lightweight, easily transportable and ideal for small boats, dinghies and canoes. And quite frankly, it is the engine that anyone can operate with no problem. The BF2.3 is the smallest engine equipped with a neutral point on the market making it easy to stop the boat without having to kill the engine. Using the throttle grip, you can precisely adjust the engagement of the forward gear, giving you an accurate piloting touch. This comes in very handy when moving in and out of tight spots. Run up and checked over by us, this engine is ready to use!

# Images

Honda BF2.3 Short Shaft - Main

Honda BF2.3 Short Shaft - tiller

Honda BF2.3 Short Shaft - fuel

Honda BF2.3 Short Shaft - side view

Honda BF2.3 Short Shaft - prop

Honda BF2.3 Short Shaft - make

Honda BF2.3 Short Shaft - side view