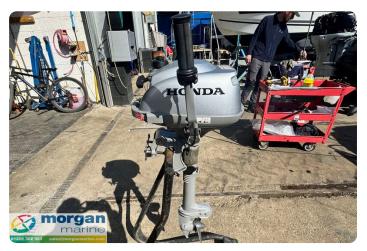

#### ΕN

2012 Honda BF2.3 short shaft tiller steer outboard just in at Morgan Marine in good running order. This engine is lightweight, easily transportable and ideal for small boats, dinghies and canoes. And quite frankly, it is the engine that anyone can operate with no problem. The BF2.3 is the smallest engine equipped with a neutral point on the market making it easy to stop the boat without having to kill the engine. Using the throttle grip, you can precisely adjust the engagement of the forward gear, giving you an accurate piloting touch. This comes in very handy when moving in and out of tight spots. Run up and checked over by us, this engine is ready to use!

# Images

Honda BF2.3 Short Shaft - Main

Honda BF2.3 Short Shaft - tiller

Honda BF2.3 Short Shaft - fuel

Honda BF2.3 Short Shaft - side view

Honda BF2.3 Short Shaft - prop

Honda BF2.3 Short Shaft - make

Honda BF2.3 Short Shaft - side view