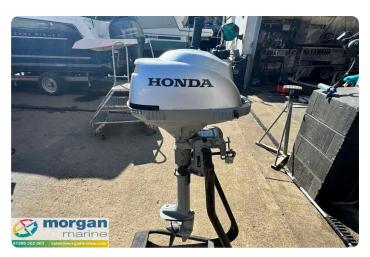

#### ΕN

2012 Honda BF2.3 short shaft tiller steer outboard just in at Morgan Marine in good running order. This engine is lightweight, easily transportable and ideal for small boats, dinghies and canoes. And quite frankly, it is the engine that anyone can operate with no problem. The BF2.3 is the smallest engine equipped with a neutral point on the market making it easy to stop the boat without having to kill the engine. Using the throttle grip, you can precisely adjust the engagement of the forward gear, giving you an accurate piloting touch. This comes in very handy when moving in and out of tight spots. Run up and checked over by us, this engine is ready to use!

# Images

Honda BF2.3 Short Shaft - Main

Honda BF2.3 Short Shaft - tiller

Honda BF2.3 Short Shaft - fuel

Honda BF2.3 Short Shaft - side view

Honda BF2.3 Short Shaft - prop

Honda BF2.3 Short Shaft - make

Honda BF2.3 Short Shaft - side view