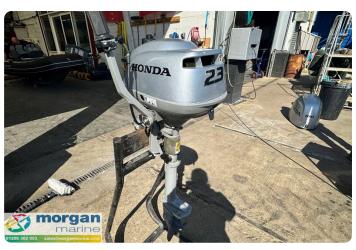

#### ΕN

2012 Honda BF2.3 short shaft tiller steer outboard just in at Morgan Marine in good running order. This engine is lightweight, easily transportable and ideal for small boats, dinghies and canoes. And quite frankly, it is the engine that anyone can operate with no problem. The BF2.3 is the smallest engine equipped with a neutral point on the market making it easy to stop the boat without having to kill the engine. Using the throttle grip, you can precisely adjust the engagement of the forward gear, giving you an accurate piloting touch. This comes in very handy when moving in and out of tight spots. Run up and checked over by us, this engine is ready to use!

# Images

Honda BF2.3 Short Shaft - Main

Honda BF2.3 Short Shaft - tiller

Honda BF2.3 Short Shaft - fuel

Honda BF2.3 Short Shaft - side view

Honda BF2.3 Short Shaft - prop

Honda BF2.3 Short Shaft - make

Honda BF2.3 Short Shaft - side view