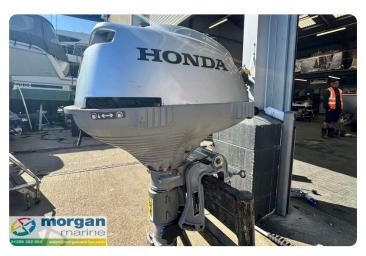

#### ΕN

2012 Honda BF2.3 short shaft tiller steer outboard just in at Morgan Marine in good running order. This engine is lightweight, easily transportable and ideal for small boats, dinghies and canoes. And quite frankly, it is the engine that anyone can operate with no problem. The BF2.3 is the smallest engine equipped with a neutral point on the market making it easy to stop the boat without having to kill the engine. Using the throttle grip, you can precisely adjust the engagement of the forward gear, giving you an accurate piloting touch. This comes in very handy when moving in and out of tight spots. Run up and checked over by us, this engine is ready to use!

# Images

Honda BF2.3 Short Shaft - Main

Honda BF2.3 Short Shaft - tiller

Honda BF2.3 Short Shaft - fuel

Honda BF2.3 Short Shaft - side view

Honda BF2.3 Short Shaft - prop

Honda BF2.3 Short Shaft - make

Honda BF2.3 Short Shaft - side view