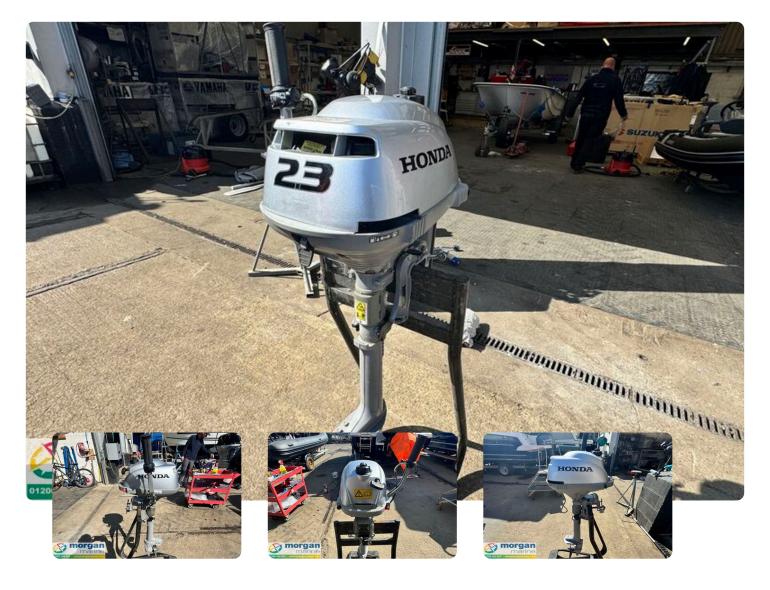

#### ΕN

2012 Honda BF2.3 short shaft tiller steer outboard just in at Morgan Marine in good running order. This engine is lightweight, easily transportable and ideal for small boats, dinghies and canoes. And quite frankly, it is the engine that anyone can operate with no problem. The BF2.3 is the smallest engine equipped with a neutral point on the market making it easy to stop the boat without having to kill the engine. Using the throttle grip, you can precisely adjust the engagement of the forward gear, giving you an accurate piloting touch. This comes in very handy when moving in and out of tight spots. Run up and checked over by us, this engine is ready to use!

# Images

Honda BF2.3 Short Shaft - Main

Honda BF2.3 Short Shaft - tiller

Honda BF2.3 Short Shaft - fuel

Honda BF2.3 Short Shaft - side view

Honda BF2.3 Short Shaft - prop

Honda BF2.3 Short Shaft - make

Honda BF2.3 Short Shaft - side view