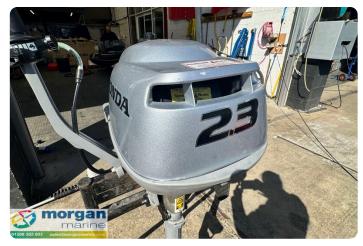

#### ΕN

2012 Honda BF2.3 short shaft tiller steer outboard just in at Morgan Marine in good running order. This engine is lightweight, easily transportable and ideal for small boats, dinghies and canoes. And quite frankly, it is the engine that anyone can operate with no problem. The BF2.3 is the smallest engine equipped with a neutral point on the market making it easy to stop the boat without having to kill the engine. Using the throttle grip, you can precisely adjust the engagement of the forward gear, giving you an accurate piloting touch. This comes in very handy when moving in and out of tight spots. Run up and checked over by us, this engine is ready to use!

# Images

Honda BF2.3 Short Shaft - Main

Honda BF2.3 Short Shaft - tiller

Honda BF2.3 Short Shaft - fuel

Honda BF2.3 Short Shaft - side view

Honda BF2.3 Short Shaft - prop

Honda BF2.3 Short Shaft - make

Honda BF2.3 Short Shaft - side view