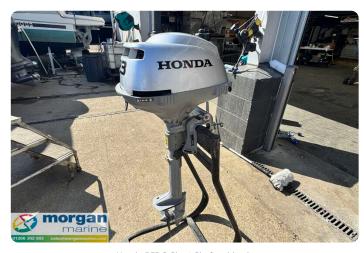

#### ΕN

2012 Honda BF2.3 short shaft tiller steer outboard just in at Morgan Marine in good running order. This engine is lightweight, easily transportable and ideal for small boats, dinghies and canoes. And quite frankly, it is the engine that anyone can operate with no problem. The BF2.3 is the smallest engine equipped with a neutral point on the market making it easy to stop the boat without having to kill the engine. Using the throttle grip, you can precisely adjust the engagement of the forward gear, giving you an accurate piloting touch. This comes in very handy when moving in and out of tight spots. Run up and checked over by us, this engine is ready to use!

# Images

Honda BF2.3 Short Shaft - Main

Honda BF2.3 Short Shaft - tiller

Honda BF2.3 Short Shaft - fuel

Honda BF2.3 Short Shaft - side view

Honda BF2.3 Short Shaft - prop

Honda BF2.3 Short Shaft - make

Honda BF2.3 Short Shaft - side view